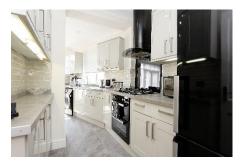

## Monthly Rental Of £1,995

A stunning and beautifully presented three bedroom, this fine home is short walk to Hainault Central station, shops and local amenities. The property has a through lounge, a modern fitted kitchen with a dining room, two double bedrooms and a single, there is also a modern family bathroom. Externally the rear garden is of a southerly aspect with a large paved patio, a detached garage with power and lighting which can also be used as an office or a gym, there is also a paved driveway with parking for several cars.

- A stunning three bedroom home
- Beautifully presented throughout with a spacious through lounge
- Just a short walk to the central line, local shops and local amenities

- A modern bespoke fitted kitchen with a dining room looking onto the garden
- All the bedrooms have fitted wardrobes, two doubles and a single
- A stunning modern family bathroom suite