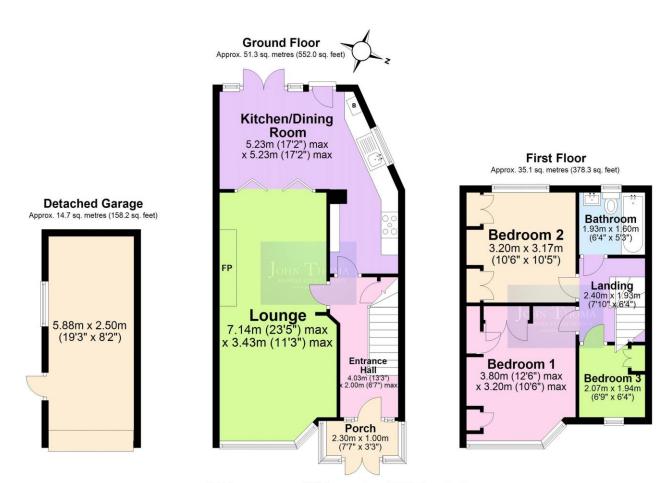

## Floor Plan

Total area: approx. 101.1 sq. metres (1088.4 sq. feet)

Illustrations are for viewing purposes only. Measurements are not to scale. Property Total and Floor Totals are Internal figures only and do not include Garden,
Balconies, Patios or Terraces if any shown. Drawn by SPG.
Plan produced using PlanUp.